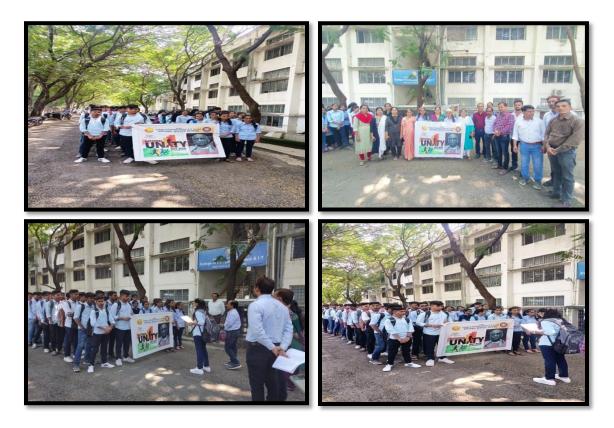

| Sr.<br>No. | Name of the activity                                                       | Organizing unit/ agency<br>/collaborating agency                                                     | Name of the scheme          | Year of activity |
|------------|----------------------------------------------------------------------------|------------------------------------------------------------------------------------------------------|-----------------------------|------------------|
| 1          | Guest Lecture on "Art Of Mind Control"                                     | MGM's College of Computer Science & IT Nanded.                                                       | Social Outreach<br>Activity | 2022-23          |
| 2          | Road Safety Week                                                           | MGM's College of Computer Science & IT Nanded.                                                       | NSS                         | 2022-23          |
| 3          | International Yoga Day Celebration                                         | MGM's College of Computer Science & IT Nanded.                                                       | NSS                         | 2022-23          |
| 4          | Expert Talk on Gender Equity & Gender<br>Sensitization & Women Empowerment | MGM's College of Computer Science & IT Nanded.                                                       | Social Outreach<br>Activity | 2022-23          |
| 5          | Orphanage House visit                                                      | MGM's College of Computer Science &<br>IT Nanded.                                                    | Social Outreach<br>Activity | 2022-23          |
| 6          | Youth's aim Urban and Rural Development<br>(special NSS CAMP )             | MGM's College of Computer Science & IT Nanded.                                                       | NSS                         | 2022-23          |
| 7          | Celebration of Constitution Day                                            | MGM's College of Computer Science & IT Nanded.                                                       | NSS                         | 2022-23          |
| 8          | Expert Talk on Positive Psychology and Stress<br>Management session        | MGM'S College of Computer Science<br>& IT Nanded In Association with<br>MGM Medical College Limbgaon | NSS                         | 2022-23          |
| 9          | Run for Unity                                                              | MGM's College of Computer Science & IT Nanded.                                                       | NSS                         | 2022-23          |
| 10         | Godavari Bank Cleanliness Drive                                            | MGM's College of Computer Science & IT Nanded.                                                       | Social Outreach<br>Activity | 2022-23          |
| 11         | Gramsabha -UBA                                                             | MGM's College of Computer Science & IT Nanded.                                                       | UBA                         | 2022-23          |
| 12         | Tree plantation - UBA                                                      | MGM's College of Computer Science & IT Nanded.                                                       | UBA                         | 2022-23          |
| 13         | Cleanliness Drive                                                          | MGM's College of Computer Science & IT Nanded.                                                       | NSS                         | 2022-23          |
| 14         | Best Ouf Of Waste-Competetion                                              | MGM's College of Computer Science & IT Nanded.                                                       | Eco Club                    | 2022-23          |
| 15         | Voter ID Registration Camp                                                 | MGM's College of Computer Science & IT Nanded.                                                       | NSS                         | 2022-23          |
| 16         | Blood Group Detection Camp                                                 | MGM's College of Computer Science & IT Nanded.                                                       | NSS                         | 2022-23          |