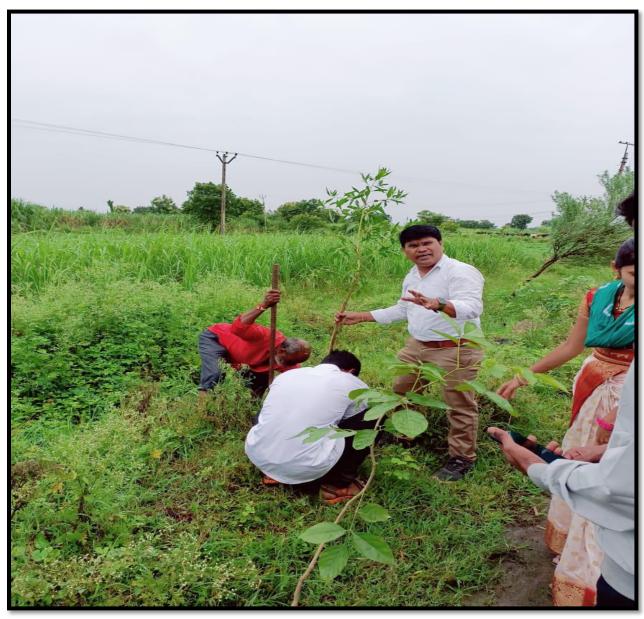

#### 4] Day4 : 08 Feb 2023 :

**Morning Session** : Morning session of Day4 started with "shramdaan" for three hour from 9:00 AM to 12:00 Noon where students have put their efforts to make the area clean around central library for tree plantation.

#### 5] Day 5 : 09 Feb 2023 :

**Morning Session :** Morning session of Day5 started with "shramdaan" for three hour from 9:00 AM to 12:00 Noon where students have put their efforts to make the area clean around central library for tree plantation.