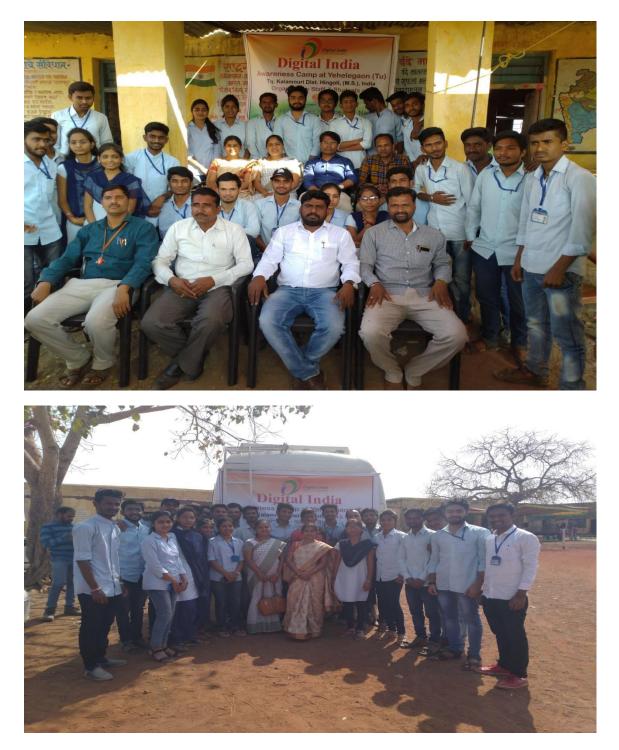

| 17 | Blood Donation Camp                                  | MGM's College of Computer Science & IT Nanded. | NSS                         | 2022-23 |
|----|------------------------------------------------------|------------------------------------------------|-----------------------------|---------|
| 18 | Univesal Human Values & Professional Ethics workshop | MGM's College of Computer Science & IT Nanded. | Social Outreach<br>Activity | 2021-22 |
| 19 | Biodiversity Expedition Tour-Sitakhandi Lake         | MGM's College of Computer Science & IT Nanded. | Eco Club                    | 2019-20 |
| 20 | Digital India Awareness Camp                         | MGM's College of Computer Science & IT Nanded. | Social Outreach<br>Activity | 2018-19 |
| 21 | Biodiversity Expedition Tour-Kedarguda               | MGM's College of Computer Science & IT Nanded. | Eco Club                    | 2018-19 |
| 22 | Godavari River Bank Cleanup Day                      | MGM's College of Computer Science & IT Nanded. | Eco Club                    | 2018-19 |