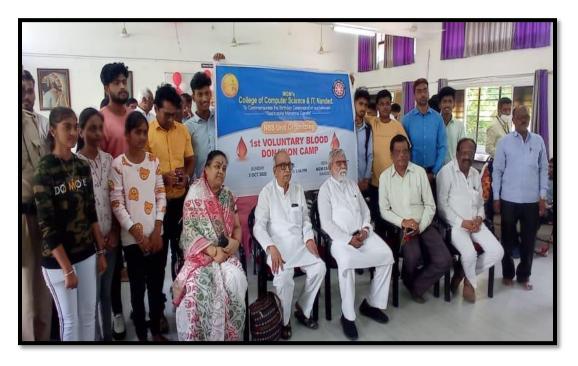

| 17 | Blood Donation Camp                                  | MGM's College of Computer Science & IT Nanded. | NSS                         | 2022-23 |
|----|------------------------------------------------------|------------------------------------------------|-----------------------------|---------|
| 18 | Univesal Human Values & Professional Ethics workshop | MGM's College of Computer Science & IT Nanded. | Social Outreach<br>Activity | 2021-22 |
| 19 | Biodiversity Expedition Tour-Sitakhandi Lake         | MGM's College of Computer Science & IT Nanded. | Eco Club                    | 2019-20 |
| 20 | Digital India Awareness Camp                         | MGM's College of Computer Science & IT Nanded. | Social Outreach<br>Activity | 2018-19 |
| 21 | Biodiversity Expedition Tour-Kedarguda               | MGM's College of Computer Science & IT Nanded. | Eco Club                    | 2018-19 |
| 22 | Godavari River Bank Cleanup Day                      | MGM's College of Computer Science & IT Nanded. | Eco Club                    | 2018-19 |