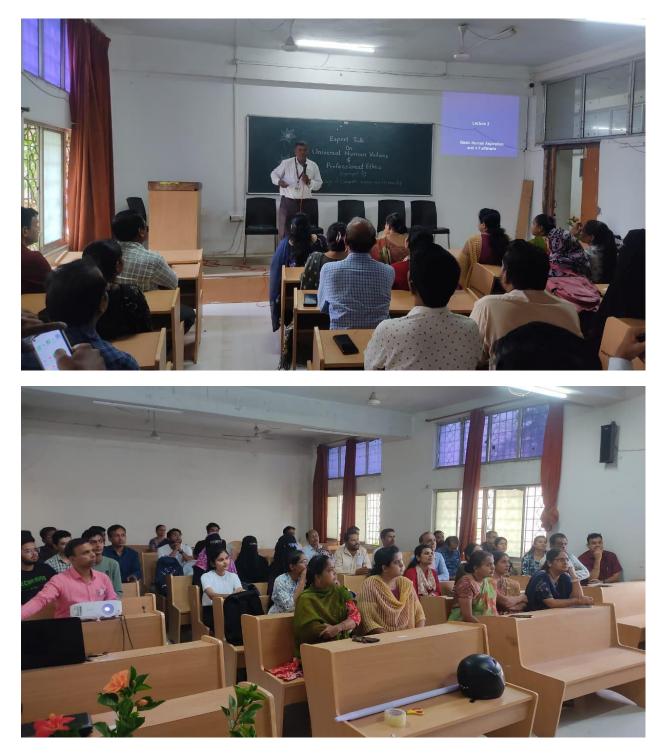

| 17 | Blood Donation Camp                                  | MGM's College of Computer Science & IT Nanded. | NSS                         | 2022-23 |
|----|------------------------------------------------------|------------------------------------------------|-----------------------------|---------|
| 18 | Univesal Human Values & Professional Ethics workshop | MGM's College of Computer Science & IT Nanded. | Social Outreach<br>Activity | 2021-22 |
| 19 | Biodiversity Expedition Tour-Sitakhandi Lake         | MGM's College of Computer Science & IT Nanded. | Eco Club                    | 2019-20 |
| 20 | Digital India Awareness Camp                         | MGM's College of Computer Science & IT Nanded. | Social Outreach<br>Activity | 2018-19 |
| 21 | Biodiversity Expedition Tour-Kedarguda               | MGM's College of Computer Science & IT Nanded. | Eco Club                    | 2018-19 |
| 22 | Godavari River Bank Cleanup Day                      | MGM's College of Computer Science & IT Nanded. | Eco Club                    | 2018-19 |