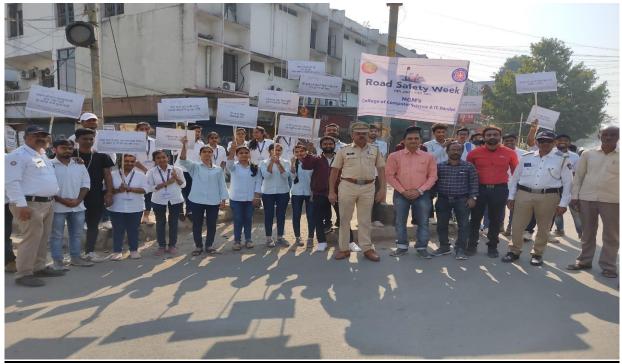

#### Road Safety Week Report 2022-2023

NSS unit of MGM College of CS & IT, Nanded, organized a Road Safety week, from 11 January2023 To 17 January2023 at the college and at different traffic locations in the city.

To make the people aware about traffic rules and road safety students of our institution performs STREET PLAY at various busy locations in the Nanded city which are Vazirabad Chowk, ITI Chowk, Degloor Naka on 11 January 2023.

#### **Photographs**

NSS Team and Students at different traffic locations in the city on the occasion of Road Safety week, from 11 January2023 to 17 January2023

NSS team on Road Safety week, from 11 January2023 to 17 January2023