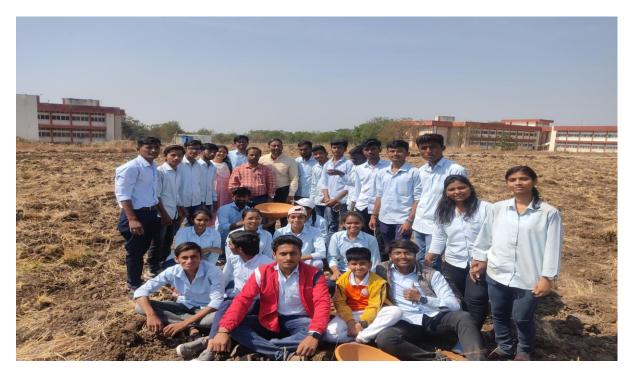

## MGM's College of Computer Science & IT, Nanded. Special Annual NSS Camp at SRTMU Nanded Report 2023

NSS unit of MGM College of CS & IT, Nanded, organized a Special Annual NSS Camp at SRTMU Nanded. It was one week camp organized from 05 Feb 2023 to 11 Feb 2023 with a moto "**Youth's aim Urban and Rural Development**".

1] **Day1 : 05 Feb 2023 :** On Day1 of the camp a short meeting was organized for the students to give details about the camp and formed student committees to work in the camp.

2] Day2 : 06 Feb 2023 :

**Morning Session :** Morning Session on Day2 of the camp ,the Inaugural Ceremony was organized in University Campus at school of Social Sciences in the morning session at 10:00 AM. The Inaugurator for the Inaugural Ceremony was Dr. Raosaheb Shendarkar member of Shree Sharda Bhavan Education Society ,The Chair Person for the ceremony was Dr. Pravin Patil vice president of Nanded Education Society Nanded and the Chief guest was Dr. Mallikarjun Karjagi Director of NSS Unit SRTMU Nanded. Principal of People's College Dr.R.M Jadhav, Principal of Indira Gandhi College Cidco Dr. R.P. Mali and Pricipal of Mgm's College of CS&IT Nanded Dr. Shirish L. Kotgire had a special presence. Afternoon Session: Afternoon Session was expert talk session for students . In this session Dr. Balaji Kompalwar and Dr L.P.Shinde are keynote speakers. Their topic for key note address is "youth's role in rural development" and "Abolition of Superstition" respectively. After that cultural Event was conducted for students.