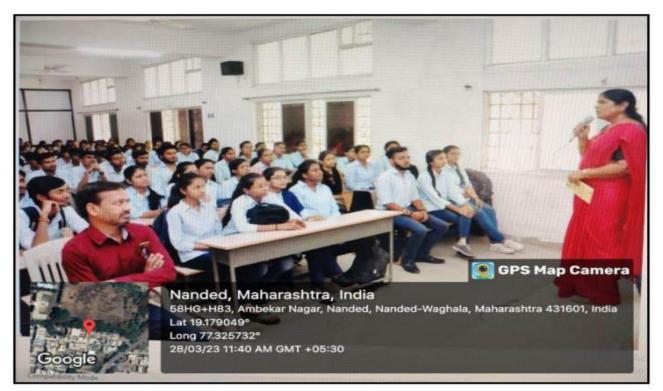

## Notice

All students are here by informed that Expert Talk on "Gender Equity, Gender sensitization and Women Empowerment" is organized on 28th March 2023 at 11.00 am in H13 Hall. The resource person for said expert talk is Dr. Puranshettiwar V.N.

Expert Talk was given by guest Speaker Dr. Puranshettiwar V. N. on 28 March 2023 (Social Outreach Activity)

Guest speaker was delivering speech to students on Gender Equity, Gender Sensitization and Woman empowerment on 28/03/2023 (Social Outreach Activity)