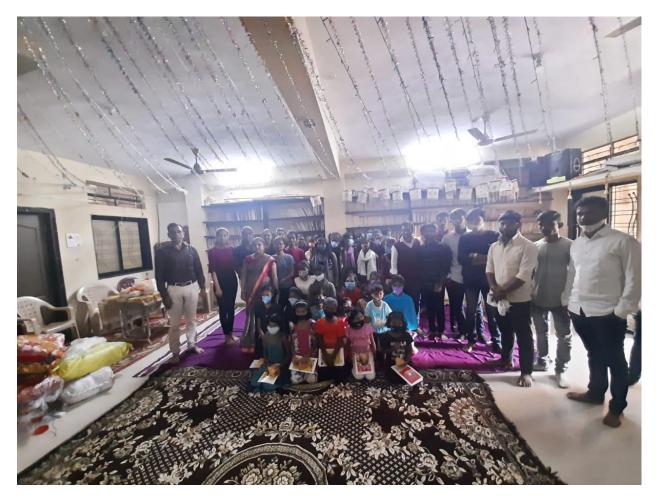

# **Notice**

All the students of College of Computer Science & IT, are hereby is informed that our college has organizing one day visit to "*Orphanage House*" Those who are interested, register their name to respective coordinators.

Date: 7/3/2023

Venue: (Suman Balgruh Nanded)

prose

Coordinator Satish Sarkate

Principal (Prof. Kotgire S.L.)

Staff & Student visit to Orphanage House Nanded (Social Outreach Activity)

Notice

All the students of College of Computer Science & IT, are hereby informed that our college NSS unit organizing one week camp with a aim "Youth's aim Urban and Rural Development", from 05 Feb 2023 to 11 Feb 2023, Those who are interested, register their name to NSS coordinators.