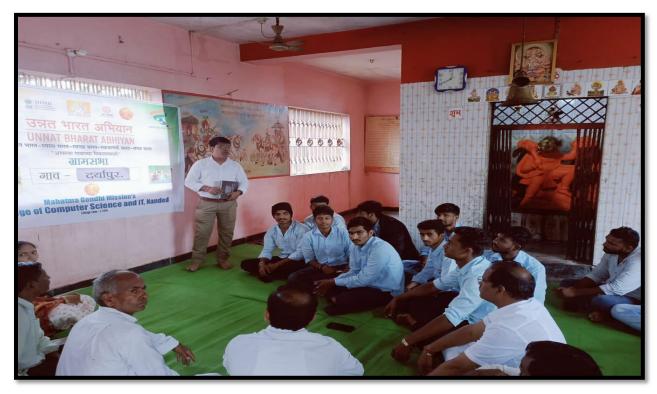

| Sr.<br>No. | Name of the activity                                                       | Organizing unit/ agency<br>/collaborating agency                                                     | Name of the scheme          | Year of activity |
|------------|----------------------------------------------------------------------------|------------------------------------------------------------------------------------------------------|-----------------------------|------------------|
| 1          | Guest Lecture on "Art Of Mind Control"                                     | MGM's College of Computer Science & IT Nanded.                                                       | Social Outreach<br>Activity | 2022-23          |
| 2          | Road Safety Week                                                           | MGM's College of Computer Science & IT Nanded.                                                       | NSS                         | 2022-23          |
| 3          | International Yoga Day Celebration                                         | MGM's College of Computer Science & IT Nanded.                                                       | NSS                         | 2022-23          |
| 4          | Expert Talk on Gender Equity & Gender<br>Sensitization & Women Empowerment | MGM's College of Computer Science & IT Nanded.                                                       | Social Outreach<br>Activity | 2022-23          |
| 5          | Orphanage House visit                                                      | MGM's College of Computer Science &<br>IT Nanded.                                                    | Social Outreach<br>Activity | 2022-23          |
| 6          | Youth's aim Urban and Rural Development<br>(special NSS CAMP )             | MGM's College of Computer Science & IT Nanded.                                                       | NSS                         | 2022-23          |
| 7          | Celebration of Constitution Day                                            | MGM's College of Computer Science & IT Nanded.                                                       | NSS                         | 2022-23          |
| 8          | Expert Talk on Positive Psychology and Stress<br>Management session        | MGM'S College of Computer Science<br>& IT Nanded In Association with<br>MGM Medical College Limbgaon | NSS                         | 2022-23          |
| 9          | Run for Unity                                                              | MGM's College of Computer Science & IT Nanded.                                                       | NSS                         | 2022-23          |
| 10         | Godavari Bank Cleanliness Drive                                            | MGM's College of Computer Science & IT Nanded.                                                       | Social Outreach<br>Activity | 2022-23          |
| 11         | Gramsabha -UBA                                                             | MGM's College of Computer Science & IT Nanded.                                                       | UBA                         | 2022-23          |
| 12         | Tree plantation - UBA                                                      | MGM's College of Computer Science & IT Nanded.                                                       | UBA                         | 2022-23          |
| 13         | Cleanliness Drive                                                          | MGM's College of Computer Science & IT Nanded.                                                       | NSS                         | 2022-23          |
| 14         | Best Ouf Of Waste-Competetion                                              | MGM's College of Computer Science & IT Nanded.                                                       | Eco Club                    | 2022-23          |
| 15         | Voter ID Registration Camp                                                 | MGM's College of Computer Science & IT Nanded.                                                       | NSS                         | 2022-23          |
| 16         | Blood Group Detection Camp                                                 | MGM's College of Computer Science & IT Nanded.                                                       | NSS                         | 2022-23          |