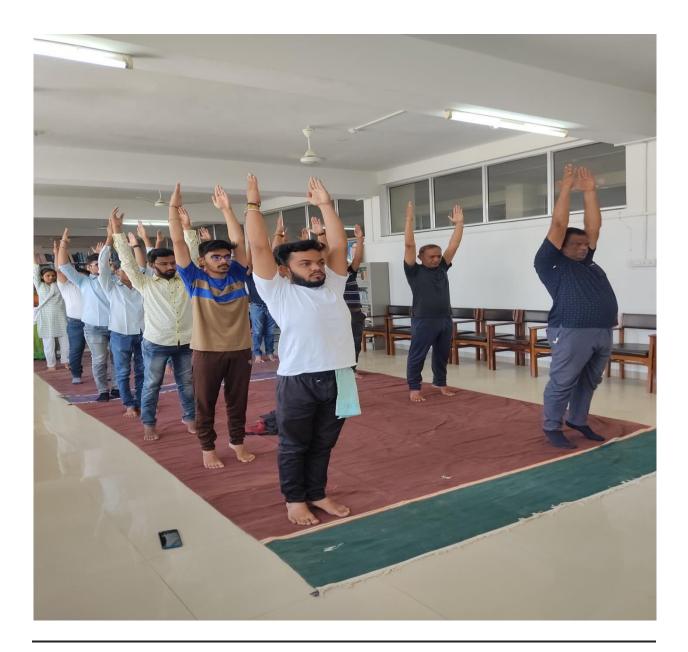

## MGM's College of Computer Science & IT, Nanded. International Yoga Day 2023

On June 21, 2023, in honor of International Yoga Day, the NSS unit of MGM's College of CS & IT Nanded hosted a one-day yoga session for students and staff in accordance with the circular (NSS/2023-24/114) dated 09/06/2023. The major goal of this program was to use yoga to raise students' awareness of the importance of both physical and mental health.

At eight in the morning, the International Yoga Day college event got underway. A onehour yoga session was held for both staff and students during this event. This session's yoga instructor was MGM's Shri Arjun Shinde Sir, who also teaches at Maharashtra Yoga Shikshak Sangh.

Principal sir,Staff & Student on the occasion of Yoga Day