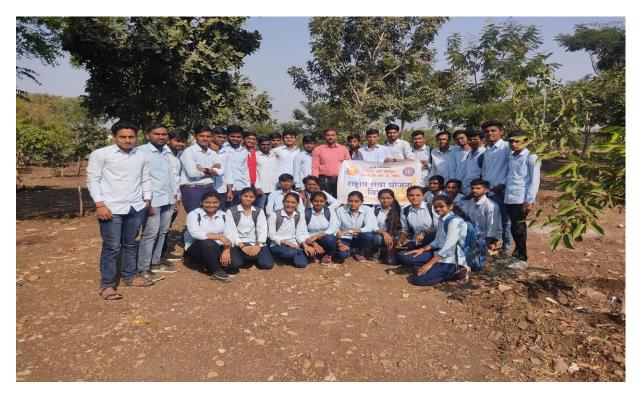

## MGM's College of Computer Science & IT, Nanded. Special Annual NSS Camp at SRTMU Nanded Report 2023

NSS unit of MGM College of CS & IT, Nanded, organized a Special Annual NSS Camp at SRTMU Nanded. It was one week camp organized from 05 Feb 2023 to 11 Feb 2023 with a moto "**Youth's aim Urban and Rural Development**".

7] Day 7 : 11 Feb 2023 :

**Morning Session :** Morning Session of the last day of the camp started with "shramdaan" for three hours from 9:00 AM to 12:00 Noon.

Afternoon Session : As it is the last day of the camp afternoon session starts with Valedictory program of the camp. The chief guest for the valedictory program is Mr. Vishal Pathak from MGM's college of Computer Science & IT, Nanded.

Dr. Dahale S.V. NSS Coordinator expressing their views on "Youth's aim Urban and Rural Development' Special Annual NSS Camp at SRTMU Nanded, organized from 05 Feb 2023 to 11 Feb 2023

NSS coordinator and students at special NSS camp