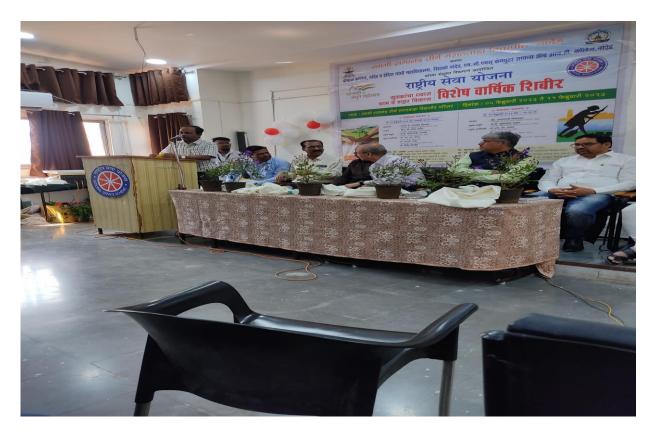

## MGM's College of Computer Science & IT, Nanded. Special Annual NSS Camp at SRTMU Nanded Report 2023

NSS unit of MGM College of CS & IT, Nanded, organized a Special Annual NSS Camp at SRTMU Nanded. It was one week camp organized from 05 Feb 2023 to 11 Feb 2023 with a moto "**Youth's aim Urban and Rural Development**".

1] **Day1 : 05 Feb 2023 :** On Day1 of the camp a short meeting was organized for the students to give details about the camp and formed student committees to work in the camp.

2] Day2 : 06 Feb 2023 :

**Morning Session :** Morning Session on Day2 of the camp ,the Inaugural Ceremony was organized in University Campus at school of Social Sciences in the morning session at 10:00 AM. The Inaugurator for the Inaugural Ceremony was Dr. Raosaheb Shendarkar member of Shree Sharda Bhavan Education Society ,The Chair Person for the ceremony was Dr. Pravin Patil vice president of Nanded Education Society Nanded and the Chief guest was Dr. Mallikarjun Karjagi Director of NSS Unit SRTMU Nanded. Principal of People's College Dr.R.M Jadhav, Principal of Indira Gandhi College Cidco Dr. R.P. Mali and Pricipal of Mgm's College of CS&IT Nanded Dr. Shirish L. Kotgire had a special presence. Afternoon Session: Afternoon Session was expert talk session for students . In this session Dr. Balaji Kompalwar and Dr L.P.Shinde are keynote speakers. Their topic for key note address is "youth's role in rural development" and "Abolition of Superstition" respectively. After that cultural Event was conducted for students.