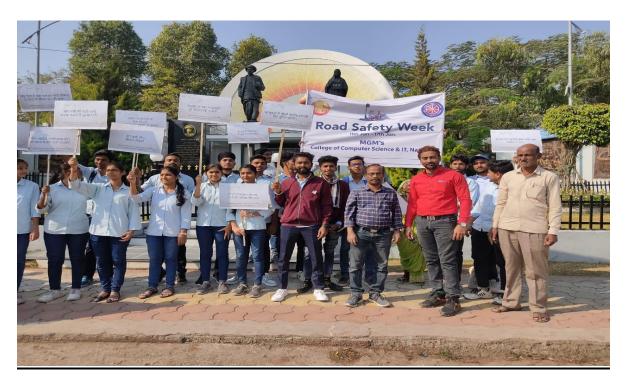

#### Road Safety Week Report 2022-2023

NSS unit of MGM College of CS & IT, Nanded, organized a Road Safety week, from 11 January2023 To 17 January2023 at the college and at different traffic locations in the city.

To make the people aware about traffic rules and road safety students of our institution performs STREET PLAY at various busy locations in the Nanded city which are Vazirabad Chowk, ITI Chowk, Degloor Naka on 11 January 2023.

#### **Photographs**

NSS Team and Students at different traffic locations in the city on the occasion of Road Safety week, from 11 January2023 to 17 January2023

NSS team on Road Safety week, from 11 January2023 to 17 January2023