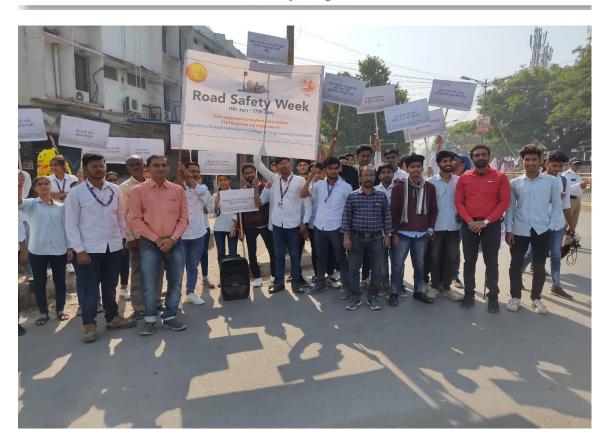

#### Road Safety Week Report 2022-2023

NSS unit of MGM College of CS & IT, Nanded, organized a Road Safety week, from 11 January2023 To 17 January2023 at the college and at different traffic locations in the city.

#### **Photographs**

NSS Team and Students at different traffic locations in the city on the occasion of Road Safety week, from 11 January2023 to 17 January2023

NSS team on Road Safety week, from 11 January2023 to 17 January2023

Hello Nanded Page No. 1 Jan 14, 2023 Powered by: erelego.com

Road Safety week, from 11 January2023 to 17 January2023