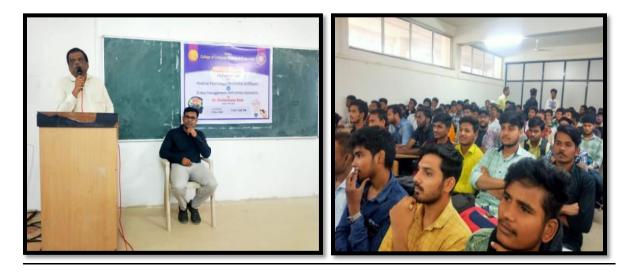

# **Notice**

All The students and staff of College of Computer Science & IT, are hereby informed that there will be an expert talk organized on 19/11/22 by NSS unit on "Positive Psychology and Stress Management" by Dr. Rameshwar Bole.

All the students are expected to remain present for the talk in Hall No.13 at 3.00 PM.

**NSS** Coordinator Principal Dr. Dahale S.V. Faluar Mr. Bolwar S. S. E Sy. BCS B - Spel FYBCA - A - A FYBCS-B - Blenking, TUBSC-B - - Peleus