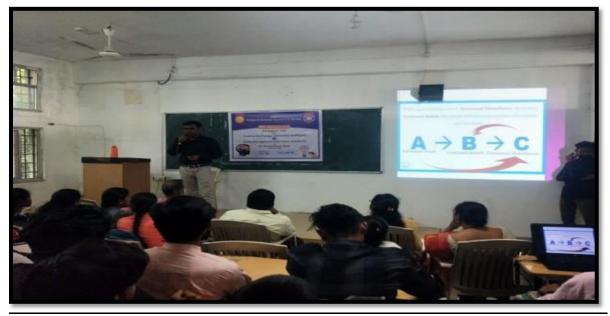

# **Notice**

All The students and staff of College of Computer Science & IT, are hereby informed that there will be an expert talk organized on 19/11/22 by NSS unit on "Positive Psychology and Stress Management" by Dr. Rameshwar Bole.

All the students are expected to remain present for the talk in Hall No.13 at 3.00 PM.

**NSS** Coordinator Principal Dr. Dahale S.V. Faluar Mr. Bolwar S. S. E Sy. BCS B - Spel FYBCA - A - A FYBCS-B - Blenking, TUBSC-B - - Peleus