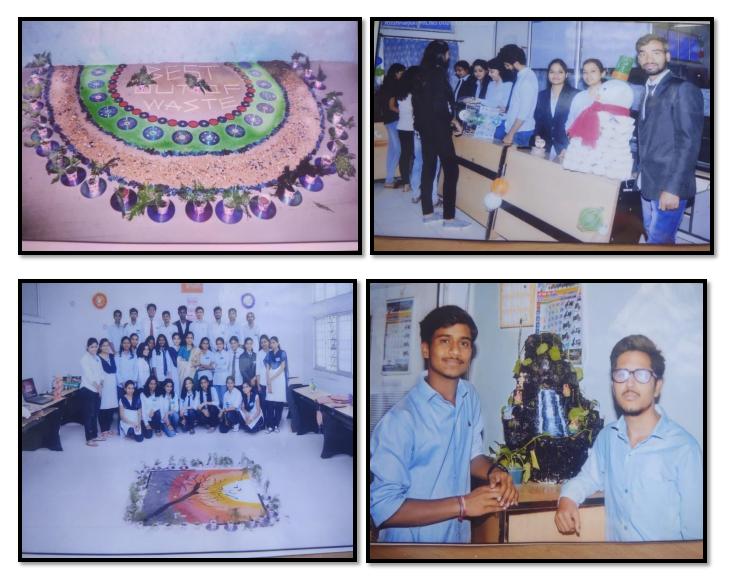

| Sr.<br>No. | Name of the activity                                                       | Organizing unit/ agency<br>/collaborating agency                                                     | Name of the scheme          | Year of activity |
|------------|----------------------------------------------------------------------------|------------------------------------------------------------------------------------------------------|-----------------------------|------------------|
| 1          | Guest Lecture on "Art Of Mind Control"                                     | MGM's College of Computer Science & IT Nanded.                                                       | Social Outreach<br>Activity | 2022-23          |
| 2          | Road Safety Week                                                           | MGM's College of Computer Science & IT Nanded.                                                       | NSS                         | 2022-23          |
| 3          | International Yoga Day Celebration                                         | MGM's College of Computer Science & IT Nanded.                                                       | NSS                         | 2022-23          |
| 4          | Expert Talk on Gender Equity & Gender<br>Sensitization & Women Empowerment | MGM's College of Computer Science & IT Nanded.                                                       | Social Outreach<br>Activity | 2022-23          |
| 5          | Orphanage House visit                                                      | MGM's College of Computer Science &<br>IT Nanded.                                                    | Social Outreach<br>Activity | 2022-23          |
| 6          | Youth's aim Urban and Rural Development<br>(special NSS CAMP )             | MGM's College of Computer Science & IT Nanded.                                                       | NSS                         | 2022-23          |
| 7          | Celebration of Constitution Day                                            | MGM's College of Computer Science & IT Nanded.                                                       | NSS                         | 2022-23          |
| 8          | Expert Talk on Positive Psychology and Stress<br>Management session        | MGM'S College of Computer Science<br>& IT Nanded In Association with<br>MGM Medical College Limbgaon | NSS                         | 2022-23          |
| 9          | Run for Unity                                                              | MGM's College of Computer Science & IT Nanded.                                                       | NSS                         | 2022-23          |
| 10         | Godavari Bank Cleanliness Drive                                            | MGM's College of Computer Science & IT Nanded.                                                       | Social Outreach<br>Activity | 2022-23          |
| 11         | Gramsabha -UBA                                                             | MGM's College of Computer Science & IT Nanded.                                                       | UBA                         | 2022-23          |
| 12         | Tree plantation - UBA                                                      | MGM's College of Computer Science & IT Nanded.                                                       | UBA                         | 2022-23          |
| 13         | Cleanliness Drive                                                          | MGM's College of Computer Science & IT Nanded.                                                       | NSS                         | 2022-23          |
| 14         | Best Ouf Of Waste-Competetion                                              | MGM's College of Computer Science & IT Nanded.                                                       | Eco Club                    | 2022-23          |
| 15         | Voter ID Registration Camp                                                 | MGM's College of Computer Science & IT Nanded.                                                       | NSS                         | 2022-23          |
| 16         | Blood Group Detection Camp                                                 | MGM's College of Computer Science & IT Nanded.                                                       | NSS                         | 2022-23          |