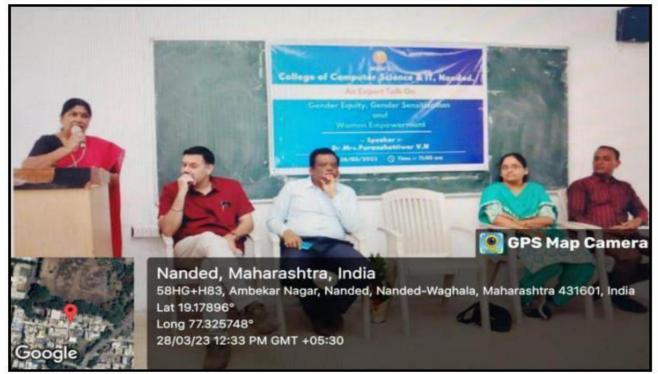

## Notice

All students are here by informed that Expert Talk on "Gender Equity, Gender sensitization and Women Empowerment" is organized on 28th March 2023 at 11.00 am in H13 Hall. The resource person for said expert talk is Dr. Puranshettiwar V.N.

Expert Talk was given by guest Speaker Dr. Puranshettiwar V. N. on 28 March 2023 (Social Outreach Activity)

Guest speaker was delivering speech to students on Gender Equity, Gender Sensitization and Woman empowerment on 28/03/2023 (Social Outreach Activity)