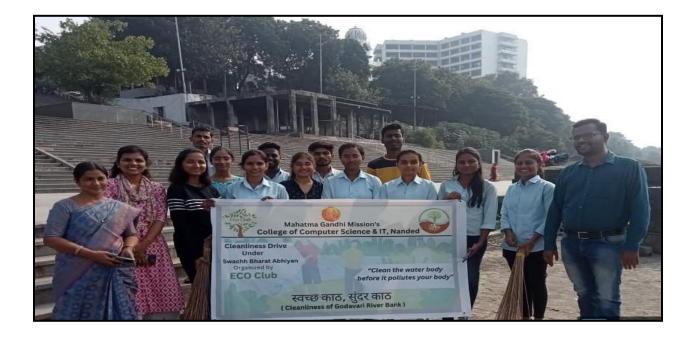

| Sr.<br>No. | Name of the activity                                                       | Organizing unit/ agency<br>/collaborating agency                                                     | Name of the scheme          | Year of activity |
|------------|----------------------------------------------------------------------------|------------------------------------------------------------------------------------------------------|-----------------------------|------------------|
| 1          | Guest Lecture on "Art Of Mind Control"                                     | MGM's College of Computer Science & IT Nanded.                                                       | Social Outreach<br>Activity | 2022-23          |
| 2          | Road Safety Week                                                           | MGM's College of Computer Science & IT Nanded.                                                       | NSS                         | 2022-23          |
| 3          | International Yoga Day Celebration                                         | MGM's College of Computer Science & IT Nanded.                                                       | NSS                         | 2022-23          |
| 4          | Expert Talk on Gender Equity & Gender<br>Sensitization & Women Empowerment | MGM's College of Computer Science & IT Nanded.                                                       | Social Outreach<br>Activity | 2022-23          |
| 5          | Orphanage House visit                                                      | MGM's College of Computer Science &<br>IT Nanded.                                                    | Social Outreach<br>Activity | 2022-23          |
| 6          | Youth's aim Urban and Rural Development<br>(special NSS CAMP )             | MGM's College of Computer Science & IT Nanded.                                                       | NSS                         | 2022-23          |
| 7          | Celebration of Constitution Day                                            | MGM's College of Computer Science & IT Nanded.                                                       | NSS                         | 2022-23          |
| 8          | Expert Talk on Positive Psychology and Stress<br>Management session        | MGM'S College of Computer Science<br>& IT Nanded In Association with<br>MGM Medical College Limbgaon | NSS                         | 2022-23          |
| 9          | Run for Unity                                                              | MGM's College of Computer Science & IT Nanded.                                                       | NSS                         | 2022-23          |
| 10         | Godavari Bank Cleanliness Drive                                            | MGM's College of Computer Science & IT Nanded.                                                       | Social Outreach<br>Activity | 2022-23          |
| 11         | Gramsabha -UBA                                                             | MGM's College of Computer Science & IT Nanded.                                                       | UBA                         | 2022-23          |
| 12         | Tree plantation - UBA                                                      | MGM's College of Computer Science & IT Nanded.                                                       | UBA                         | 2022-23          |
| 13         | Cleanliness Drive                                                          | MGM's College of Computer Science & IT Nanded.                                                       | NSS                         | 2022-23          |
| 14         | Best Ouf Of Waste-Competetion                                              | MGM's College of Computer Science & IT Nanded.                                                       | Eco Club                    | 2022-23          |
| 15         | Voter ID Registration Camp                                                 | MGM's College of Computer Science & IT Nanded.                                                       | NSS                         | 2022-23          |
| 16         | Blood Group Detection Camp                                                 | MGM's College of Computer Science & IT Nanded.                                                       | NSS                         | 2022-23          |