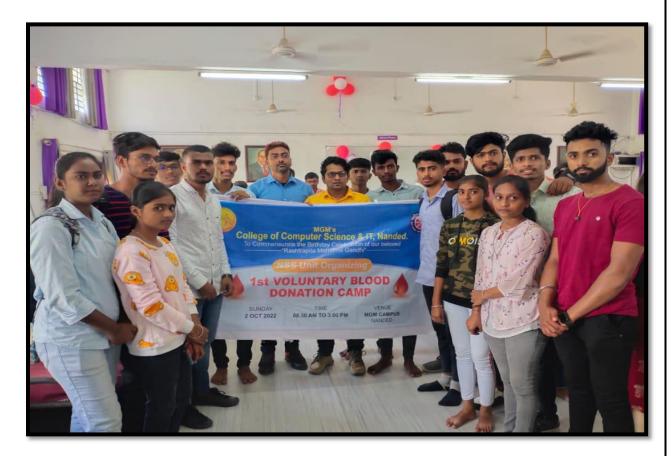

| 17 | Blood Donation Camp                                  | MGM's College of Computer Science & IT Nanded. | NSS                         | 2022-23 |
|----|------------------------------------------------------|------------------------------------------------|-----------------------------|---------|
| 18 | Univesal Human Values & Professional Ethics workshop | MGM's College of Computer Science & IT Nanded. | Social Outreach<br>Activity | 2021-22 |
| 19 | Biodiversity Expedition Tour-Sitakhandi Lake         | MGM's College of Computer Science & IT Nanded. | Eco Club                    | 2019-20 |
| 20 | Digital India Awareness Camp                         | MGM's College of Computer Science & IT Nanded. | Social Outreach<br>Activity | 2018-19 |
| 21 | Biodiversity Expedition Tour-Kedarguda               | MGM's College of Computer Science & IT Nanded. | Eco Club                    | 2018-19 |
| 22 | Godavari River Bank Cleanup Day                      | MGM's College of Computer Science & IT Nanded. | Eco Club                    | 2018-19 |