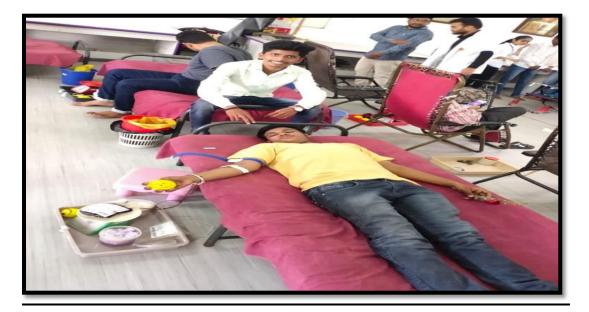

| 17 | Blood Donation Camp                                  | MGM's College of Computer Science & IT Nanded. | NSS                         | 2022-23 |
|----|------------------------------------------------------|------------------------------------------------|-----------------------------|---------|
| 18 | Univesal Human Values & Professional Ethics workshop | MGM's College of Computer Science & IT Nanded. | Social Outreach<br>Activity | 2021-22 |
| 19 | Biodiversity Expedition Tour-Sitakhandi Lake         | MGM's College of Computer Science & IT Nanded. | Eco Club                    | 2019-20 |
| 20 | Digital India Awareness Camp                         | MGM's College of Computer Science & IT Nanded. | Social Outreach<br>Activity | 2018-19 |
| 21 | Biodiversity Expedition Tour-Kedarguda               | MGM's College of Computer Science & IT Nanded. | Eco Club                    | 2018-19 |
| 22 | Godavari River Bank Cleanup Day                      | MGM's College of Computer Science & IT Nanded. | Eco Club                    | 2018-19 |