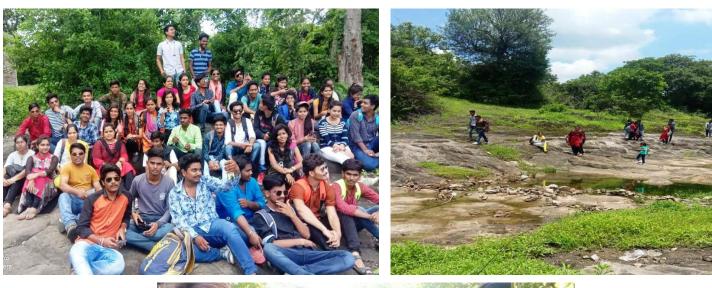

#### Road Safety Week Report 2022-2023

NSS unit of MGM College of CS & IT, Nanded, organized a Road Safety week, from 11 January2023 To 17 January2023 at the college and at different traffic locations in the city.

To make the people aware about traffic rules and road safety students of our institution performs STREET PLAY at various busy locations in the Nanded city which are Vazirabad Chowk, ITI Chowk, Degloor Naka on 11 January 2023.

To make the students of our college aware about traffic rules and road safety, STREET PLAY is oraginzed at college campus on 12 January 2023.

#### **Photographs**

NSS Team and Students at different traffic locations in the city on the occasion of Road Safety week, from 11 January2023 to 17 January2023

NSS team on Road Safety week, from 11 January2023 to 17 January2023