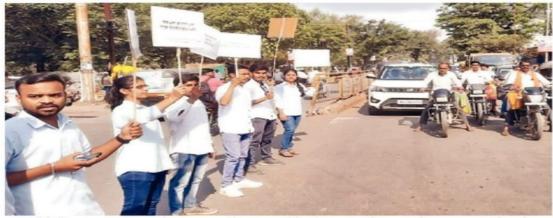

#### Road Safety Week Report 2022-2023

NSS unit of MGM College of CS & IT, Nanded, organized a Road Safety week, from 11 January2023 To 17 January2023 at the college and at different traffic locations in the city.

To make the people aware about traffic rules and road safety students of our institution performs STREET PLAY at various busy locations in the Nanded city which are Vazirabad Chowk, ITI Chowk, Degloor Naka on 11 January 2023.

To make the students of our college aware about traffic rules and road safety, STREET PLAY is oraginzed at college campus on 12 January 2023.

#### **Photographs**

NSS Team and Students at different traffic locations in the city on the occasion of Road Safety week, from 11 January2023 to 17 January2023

NSS team on Road Safety week, from 11 January2023 to 17 January2023