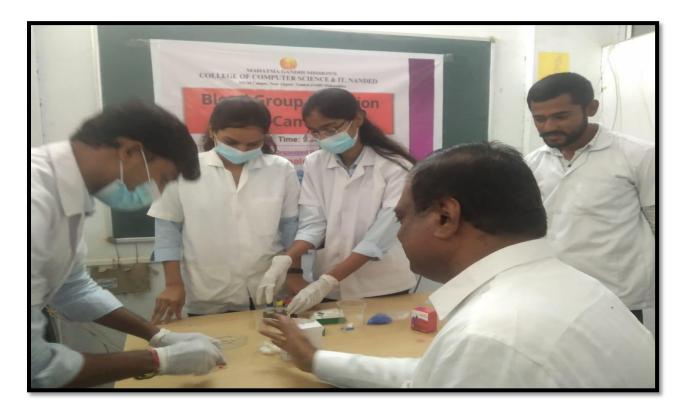

| Sr.<br>No. | Name of the activity                                                       | Organizing unit/ agency<br>/collaborating agency                                                     | Name of the scheme          | Year of activity |
|------------|----------------------------------------------------------------------------|------------------------------------------------------------------------------------------------------|-----------------------------|------------------|
| 1          | Guest Lecture on "Art Of Mind Control"                                     | MGM's College of Computer Science & IT Nanded.                                                       | Social Outreach<br>Activity | 2022-23          |
| 2          | Road Safety Week                                                           | MGM's College of Computer Science & IT Nanded.                                                       | NSS                         | 2022-23          |
| 3          | International Yoga Day Celebration                                         | MGM's College of Computer Science & IT Nanded.                                                       | NSS                         | 2022-23          |
| 4          | Expert Talk on Gender Equity & Gender<br>Sensitization & Women Empowerment | MGM's College of Computer Science & IT Nanded.                                                       | Social Outreach<br>Activity | 2022-23          |
| 5          | Orphanage House visit                                                      | MGM's College of Computer Science &<br>IT Nanded.                                                    | Social Outreach<br>Activity | 2022-23          |
| 6          | Youth's aim Urban and Rural Development<br>(special NSS CAMP )             | MGM's College of Computer Science & IT Nanded.                                                       | NSS                         | 2022-23          |
| 7          | Celebration of Constitution Day                                            | MGM's College of Computer Science & IT Nanded.                                                       | NSS                         | 2022-23          |
| 8          | Expert Talk on Positive Psychology and Stress<br>Management session        | MGM'S College of Computer Science<br>& IT Nanded In Association with<br>MGM Medical College Limbgaon | NSS                         | 2022-23          |
| 9          | Run for Unity                                                              | MGM's College of Computer Science & IT Nanded.                                                       | NSS                         | 2022-23          |
| 10         | Godavari Bank Cleanliness Drive                                            | MGM's College of Computer Science & IT Nanded.                                                       | Social Outreach<br>Activity | 2022-23          |
| 11         | Gramsabha -UBA                                                             | MGM's College of Computer Science & IT Nanded.                                                       | UBA                         | 2022-23          |
| 12         | Tree plantation - UBA                                                      | MGM's College of Computer Science & IT Nanded.                                                       | UBA                         | 2022-23          |
| 13         | Cleanliness Drive                                                          | MGM's College of Computer Science & IT Nanded.                                                       | NSS                         | 2022-23          |
| 14         | Best Ouf Of Waste-Competetion                                              | MGM's College of Computer Science & IT Nanded.                                                       | Eco Club                    | 2022-23          |
| 15         | Voter ID Registration Camp                                                 | MGM's College of Computer Science & IT Nanded.                                                       | NSS                         | 2022-23          |
| 16         | Blood Group Detection Camp                                                 | MGM's College of Computer Science & IT Nanded.                                                       | NSS                         | 2022-23          |