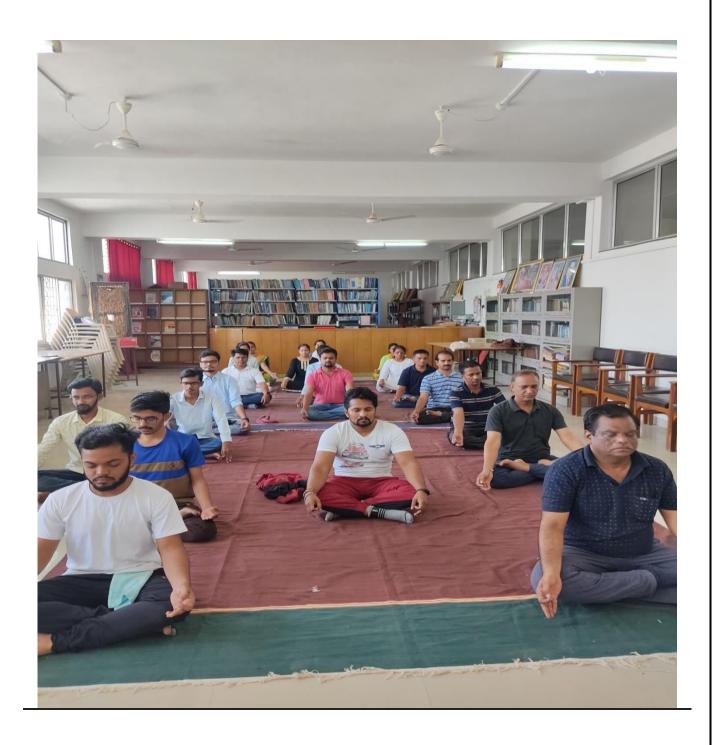

## MGM's College of Computer Science & IT, Nanded. International Yoga Day 2023

On June 21, 2023, in honor of International Yoga Day, the NSS unit of MGM's College of CS & IT Nanded hosted a one-day yoga session for students and staff in accordance with the circular (NSS/2023-24/114) dated 09/06/2023. The major goal of this program was to use yoga to raise students' awareness of the importance of both physical and mental health.

At eight in the morning, the International Yoga Day college event got underway. A onehour yoga session was held for both staff and students during this event. This session's yoga instructor was MGM's Shri Arjun Shinde Sir, who also teaches at Maharashtra Yoga Shikshak Sangh.