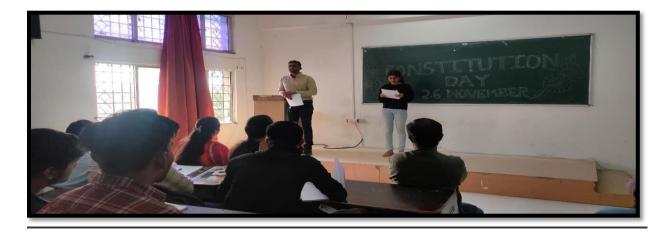

### MGM's College of Computer Science & IT, Nanded. Constitution Day Report 2022

With reference to the circular(NSS/2022-23/244) dated 12/11/2022, NSS unit of MGM College of CS & IT,Nanded organized celebration of constitution day on November 26th, 2022 at the college as per the directives of All India Council for Technical Education, Government of India.

## **Photographs**

Constitution day Celebration on 26 November 2022

Date :-18/11/2022