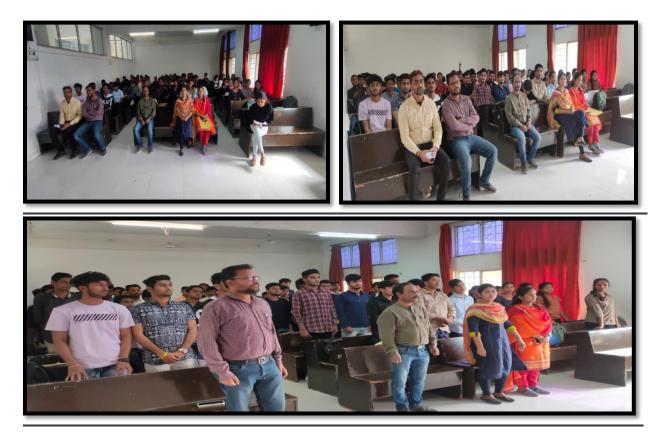

### MGM's College of Computer Science & IT, Nanded. Constitution Day Report 2022

With reference to the circular(NSS/2022-23/244) dated 12/11/2022, NSS unit of MGM College of CS & IT,Nanded organized celebration of constitution day on November 26th, 2022 at the college as per the directives of All India Council for Technical Education, Government of India.

## **Photographs**

Constitution day Celebration on 26 November 2022

Date :-18/11/2022