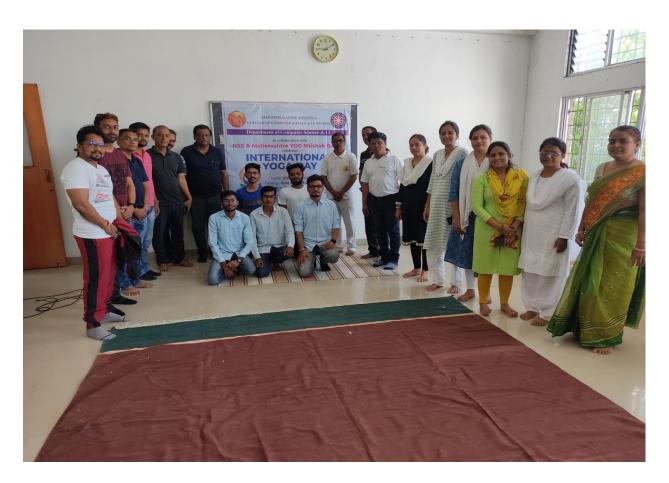

After completion of yoga session for college students and staff, our esteemed Principal, Prof Shirish L. Kotgire honored the yoga instructor Mr. Shinde Arjun. On this occasion Principal guided to each participant and asked everyone to become a brand ambassador for yoga in order to raise awareness of the connection between physical and mental well-being and yoga.

Principal sir,Staff & Student on the occasion of Yoga Day