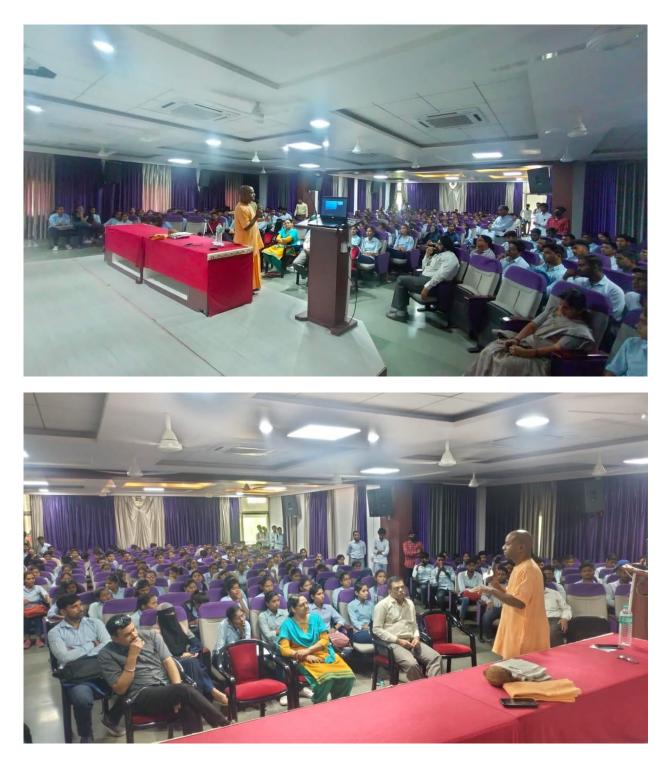

# Notice

All the Students & staff members of College of Computer Science & IT are herby informed that a guest Lecture on "Art of Mind Control" by Er. Aravind Madhav Das from ISKON is arranged in our college on 11/03/2023 at 10:30AM. All should remain present for the guest lecture.

Venue: Conference Hall. MGM's College of Engineering

Mr.Arjunsingh M. Gaherwar Mr.Ajit Bhosle **Co-ordinators** 3515 8

Prof.Shirish L.Kotgire

Principal

Principal Sir, Staff members & Students with Guest "Er. Arvind Madhav Das" On Art of Mind of Control