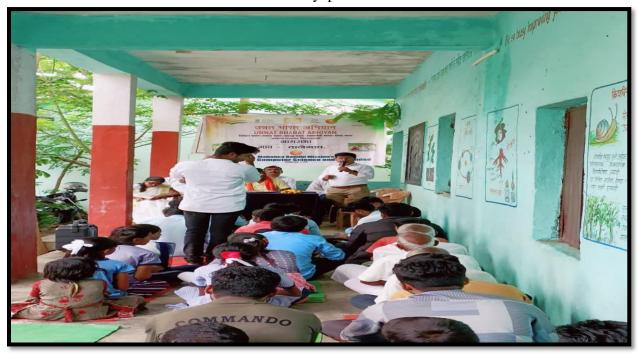

# Notice

All the Students & staff members of College of Computer Science & IT are herby informed that a guest Lecture on "Art of Mind Control" by Er. Aravind Madhav Das from ISKON is arranged in our college on 11/03/2023 at 10:30AM. All should remain present for the guest lecture.

Venue: Conference Hall. MGM's College of Engineering

Mr.Arjunsingh M. Gaherwar Mr.Ajit Bhosle **Co-ordinators** 3515 8

Prof.Shirish L.Kotgire

Principal

Principal Sir, Staff members & Students with Guest "Er. Arvind Madhav Das" On Art of Mind of Control