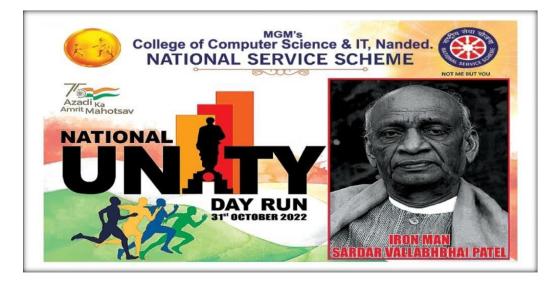

| Sr.<br>No. | Name of the activity                                                       | Organizing unit/ agency<br>/collaborating agency                                                     | Name of the scheme          | Year of activity |
|------------|----------------------------------------------------------------------------|------------------------------------------------------------------------------------------------------|-----------------------------|------------------|
| 1          | Guest Lecture on "Art Of Mind Control"                                     | MGM's College of Computer Science & IT Nanded.                                                       | Social Outreach<br>Activity | 2022-23          |
| 2          | Road Safety Week                                                           | MGM's College of Computer Science & IT Nanded.                                                       | NSS                         | 2022-23          |
| 3          | International Yoga Day Celebration                                         | MGM's College of Computer Science & IT Nanded.                                                       | NSS                         | 2022-23          |
| 4          | Expert Talk on Gender Equity & Gender<br>Sensitization & Women Empowerment | MGM's College of Computer Science & IT Nanded.                                                       | Social Outreach<br>Activity | 2022-23          |
| 5          | Orphanage House visit                                                      | MGM's College of Computer Science &<br>IT Nanded.                                                    | Social Outreach<br>Activity | 2022-23          |
| 6          | Youth's aim Urban and Rural Development<br>(special NSS CAMP )             | MGM's College of Computer Science & IT Nanded.                                                       | NSS                         | 2022-23          |
| 7          | Celebration of Constitution Day                                            | MGM's College of Computer Science & IT Nanded.                                                       | NSS                         | 2022-23          |
| 8          | Expert Talk on Positive Psychology and Stress<br>Management session        | MGM'S College of Computer Science<br>& IT Nanded In Association with<br>MGM Medical College Limbgaon | NSS                         | 2022-23          |
| 9          | Run for Unity                                                              | MGM's College of Computer Science & IT Nanded.                                                       | NSS                         | 2022-23          |
| 10         | Godavari Bank Cleanliness Drive                                            | MGM's College of Computer Science & IT Nanded.                                                       | Social Outreach<br>Activity | 2022-23          |
| 11         | Gramsabha -UBA                                                             | MGM's College of Computer Science & IT Nanded.                                                       | UBA                         | 2022-23          |
| 12         | Tree plantation - UBA                                                      | MGM's College of Computer Science & IT Nanded.                                                       | UBA                         | 2022-23          |
| 13         | Cleanliness Drive                                                          | MGM's College of Computer Science & IT Nanded.                                                       | NSS                         | 2022-23          |
| 14         | Best Ouf Of Waste-Competetion                                              | MGM's College of Computer Science & IT Nanded.                                                       | Eco Club                    | 2022-23          |
| 15         | Voter ID Registration Camp                                                 | MGM's College of Computer Science & IT Nanded.                                                       | NSS                         | 2022-23          |
| 16         | Blood Group Detection Camp                                                 | MGM's College of Computer Science & IT Nanded.                                                       | NSS                         | 2022-23          |