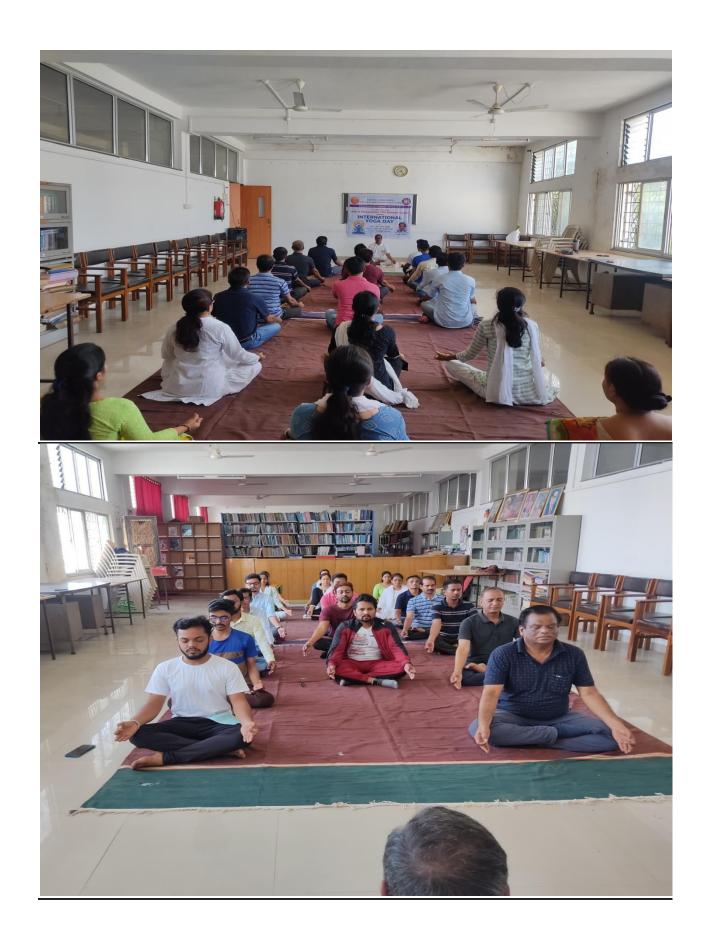

## MGM's College of Computer Science & IT, Nanded. International Yoga Day 2023

On June 21, 2023, in honor of International Yoga Day, the NSS unit of MGM's College of CS & IT Nanded hosted a one-day yoga session for students and staff in accordance with the circular (NSS/2023-24/114) dated 09/06/2023. The major goal of this program was to use yoga to raise students' awareness of the importance of both physical and mental health.

At eight in the morning, the International Yoga Day college event got underway. A onehour yoga session was held for both staff and students during this event. This session's yoga instructor was MGM's Shri Arjun Shinde Sir, who also teaches at Maharashtra Yoga Shikshak Sangh.

Principal sir,Staff & Student on the occasion of Yoga Day