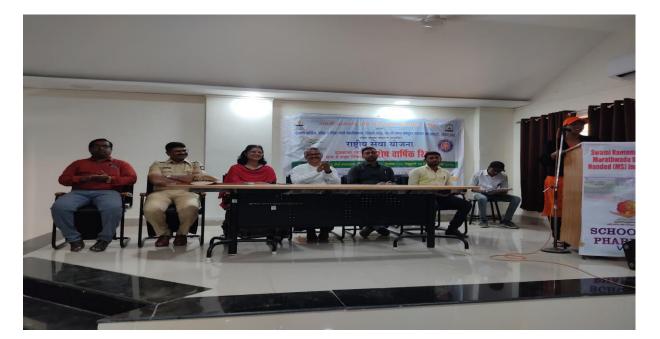

1] **Day1 : 05 Feb 2023 :** On Day1 of the camp a short meeting was organized for the students to give details about the camp and formed student committees to work in the camp.

2] Day2 : 06 Feb 2023 :

**Morning Session :** Morning Session on Day2 of the camp ,the Inaugural Ceremony was organized in University Campus at school of Social Sciences in the morning session at 10:00 AM. The Inaugurator for the Inaugural Ceremony was Dr. Raosaheb Shendarkar member of Shree Sharda Bhavan Education Society ,The Chair Person for the ceremony was Dr. Pravin Patil vice president of Nanded Education Society Nanded and the Chief guest was Dr. Mallikarjun Karjagi Director of NSS Unit SRTMU Nanded. Principal of People's College Dr.R.M Jadhav, Principal of Indira Gandhi College Cidco Dr. R.P. Mali and Pricipal of Mgm's College of CS&IT Nanded Dr. Shirish L. Kotgire had a special presence. Afternoon Session: Afternoon Session was expert talk session for students . In this session Dr. Balaji Kompalwar and Dr L.P.Shinde are keynote speakers. Their topic for key note address is "youth's role in rural development" and "Abolition of Superstition" respectively. After that cultural Event was conducted for students.