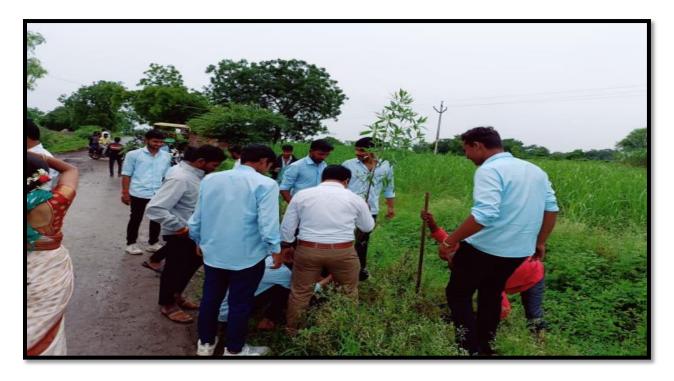

#### 4] Day4 : 08 Feb 2023 :

**Morning Session** : Morning session of Day4 started with "shramdaan" for three hour from 9:00 AM to 12:00 Noon where students have put their efforts to make the area clean around central library for tree plantation.

#### 5] Day 5 : 09 Feb 2023 :

**Morning Session :** Morning session of Day5 started with "shramdaan" for three hour from 9:00 AM to 12:00 Noon where students have put their efforts to make the area clean around central library for tree plantation.