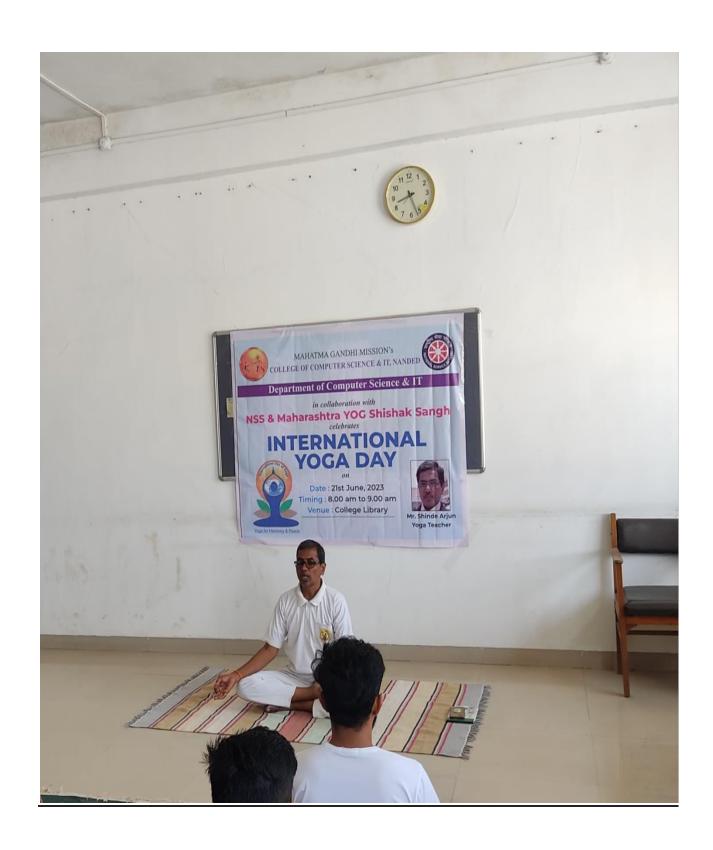

## MGM's College of Computer Science & IT, Nanded. International Yoga Day 2023

On June 21, 2023, in honor of International Yoga Day, the NSS unit of MGM's College of CS & IT Nanded hosted a one-day yoga session for students and staff in accordance with the circular (NSS/2023-24/114) dated 09/06/2023. The major goal of this program was to use yoga to raise students' awareness of the importance of both physical and mental health.

At eight in the morning, the International Yoga Day college event got underway. A onehour yoga session was held for both staff and students during this event. This session's yoga instructor was MGM's Shri Arjun Shinde Sir, who also teaches at Maharashtra Yoga Shikshak Sangh.