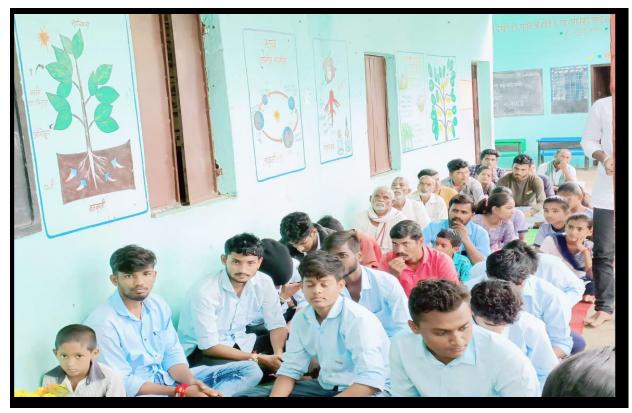

## Notice

All students are here by informed that Expert Talk on "Gender Equity, Gender sensitization and Women Empowerment" is organized on 28th March 2023 at 11.00 am in H13 Hall. The resource person for said expert talk is Dr. Puranshettiwar V.N.

Expert Talk was given by guest Speaker Dr. Puranshettiwar V. N. on 28 March 2023 (Social Outreach Activity)

Guest speaker was delivering speech to students on Gender Equity, Gender Sensitization and Woman empowerment on 28/03/2023 (Social Outreach Activity)