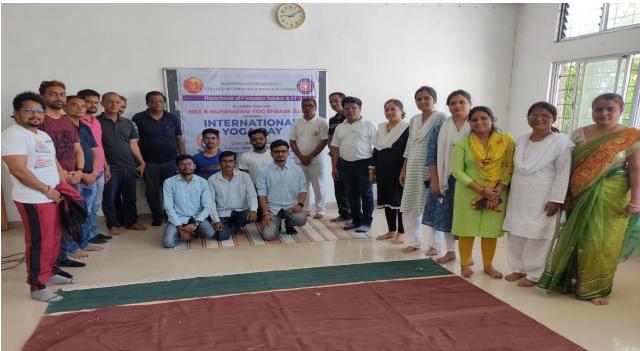

After completion of yoga session for college students and staff, our esteemed Principal, Prof Shirish L. Kotgire honored the yoga instructor Mr. Shinde Arjun. On this occasion Principal guided to each participant and asked everyone to become a brand ambassador for yoga in order to raise awareness of the connection between physical and mental well-being and yoga.

Principal sir,Staff & Student on the occasion of Yoga Day